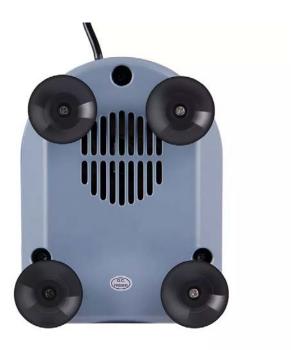

The sturdy metallic base and perfect balancing eliminates any movements and dampens vibrations while mixing.