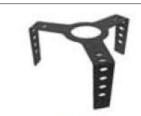

#### **ACCESSORIES**

TVM-13 Standard top

TVM-14 Universal top plate

TVM-37 Erlenmeyer flask attachment 100-250ml, used with TVM-14

TVM-38 Platform pad for < Ф99mm tubes & small vessels

TVM-31
Test Tube Attachment, 54 x Φ6mm, used with TVM-14

TVM-32 Test Tube Attachment, 18 x Ф10mm, used with TVM-14

TVM-33 Test Tube Attachment, 12 x Φ12mm, used with TVM-14

TVM-34 Test Tube Attachment, 8 x Φ16mm, used with TVM-14

TVM-35
Test Tube Attachment, 8 x Φ20mm, used with TVM-14