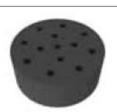

#### **ACCESSORIES**

TVM-13 Standard top

TVM-14 Universal top plate

TVM-37 Erlenmeyer flask attachment 100-250ml, used with TVM-14

TVM-38 Platform pad for < Ф99mm tubes & small vessels

TVM-31
Test Tube Attachment, 54 x Φ6mm, used with TVM-14

TVM-32 Test Tube Attachment, 18 x Ф10mm, used with TVM-14

TVM-33 Test Tube Attachment, 12 x Φ12mm, used with TVM-14

TVM-34 Test Tube Attachment, 8 x Φ16mm, used with TVM-14

TVM-35
Test Tube Attachment, 8 x Φ20mm, used with TVM-14