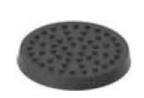

#### **ACCESSORIES**

TVM-13 Standard top

TVM-14 Universal top plate

TVM-37 Erlenmeyer flask attachment 100-250ml, used with TVM-14

TVM-38 Platform pad for < Ф99mm tubes & small vessels

TVM-31
Test Tube Attachment, 54 x Φ6mm, used with TVM-14