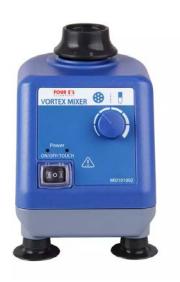

Supplied by Thermoline

The variable speed vortex mixer comes with a rotary dial for speed selection. The mixer has two operating modes: touch and continuous modes. A two-way power switch changes mode of operation from 'touch' to 'continuous'.

#### Simple controls:

The vortex mixer comes with a simple analogue speed control and a switch to turn the unit from continuous mode (On), to Touch mode and to Off.

#### **Technical Specifications**

| Operation Mode    | Continuous/Touch Operation |
|-------------------|----------------------------|
| Type fo Movement  | Orbital                    |
| Speed Range (rpm) | 0-3000                     |
| Orbital Diameter  | 6mm                        |
| Electrical        | 36W/230V                   |
| Weight            | 2.6kg                      |