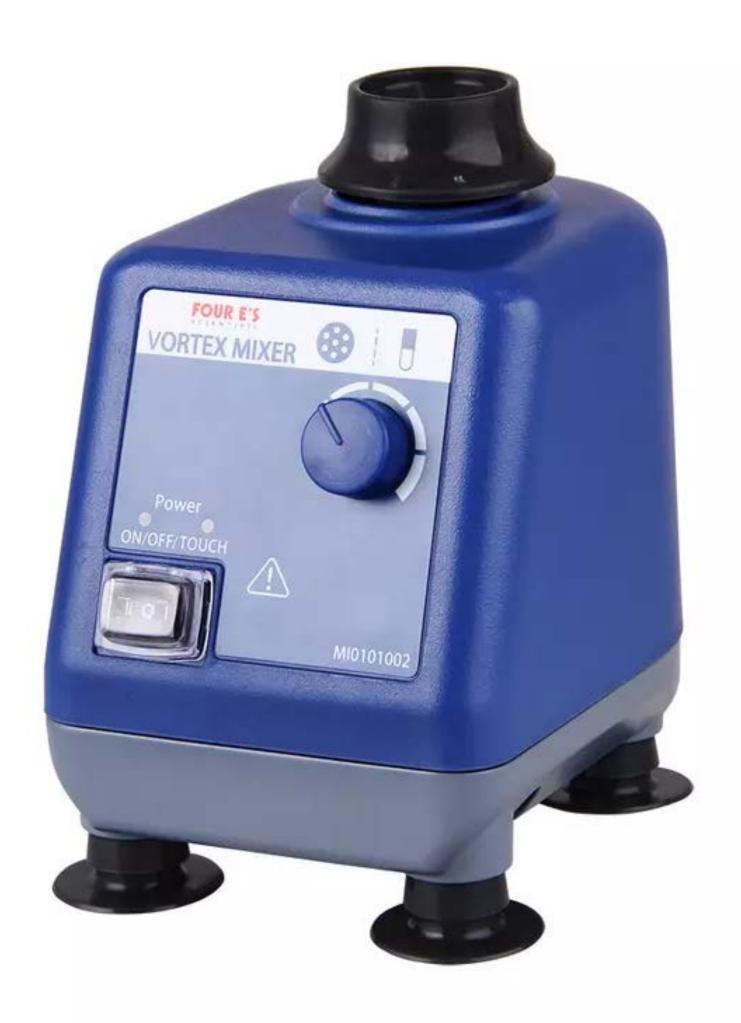

Supplied by Thermoline

The variable speed vortex mixer comes with a rotary dial for speed selection. The mixer has two operating modes: touch and continuous modes. A two-way power switch changes mode of operation from 'touch' to 'continuous'.

#### Simple controls:

The vortex mixer comes with a simple analogue speed control and a switch to turn the unit from continuous mode (On), to Touch mode and to Off.

#### Mixing Top:

The vortex mixer comes with the standard tube mixing top. Suitable for  $< \Phi 30 mm$  tubes.

Supplied by Thermoline