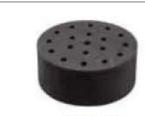

#### **ACCESSORIES**

TVM-13 Standard top

TVM-14 Universal top plate

TVM-37 Erlenmeyer flask attachment 100-250ml, used with TVM-14

TVM-38 Platform pad for < Ф99mm tubes & small vessels

TVM-31
Test Tube Attachment, 54 x Φ6mm, used with TVM-14

TVM-32 Test Tube Attachment, 18 x Ф10mm, used with TVM-14

TVM-33 Test Tube Attachment, 12 x Φ12mm, used with TVM-14

TVM-34 Test Tube Attachment, 8 x Φ16mm, used with TVM-14

TVM-35
Test Tube Attachment, 8 x Φ20mm, used with TVM-14