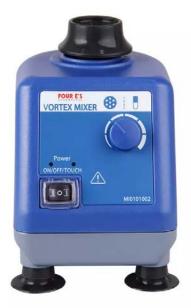

Supplied by Thermoline

The variable speed vortex mixer comes with a rotary dial for speed selection. The mixer has two operating modes: touch and continuous modes. A two-way power switch changes mode of operation from 'touch' to 'continuous'.

#### Simple controls:

The vortex mixer comes with a simple analogue speed control and a switch to turn the unit from continuous mode (On), to Touch mode and to Off.