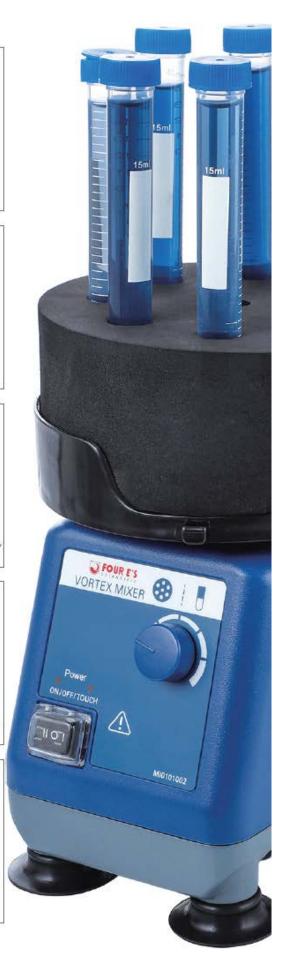

Supplied by Thermoline

The variable speed vortex mixer comes with a rotary dial for speed selection. The mixer has two operating modes: touch and continuous modes. A two-way power switch changes mode of operation from 'touch' to 'continuous'.

The sturdy metallic base and perfect balancing eliminates any movements and dampens vibrations while mixing.

#### Simple controls:

The vortex mixer comes with a simple analogue speed control and a switch to turn the unit from continuous mode (On), to Touch mode and to Off.

#### Mixing Top:

The vortex mixer comes with the standard tube mixing top. Suitable for  $< \Phi 30 mm$  tubes.

Supplied by Thermoline