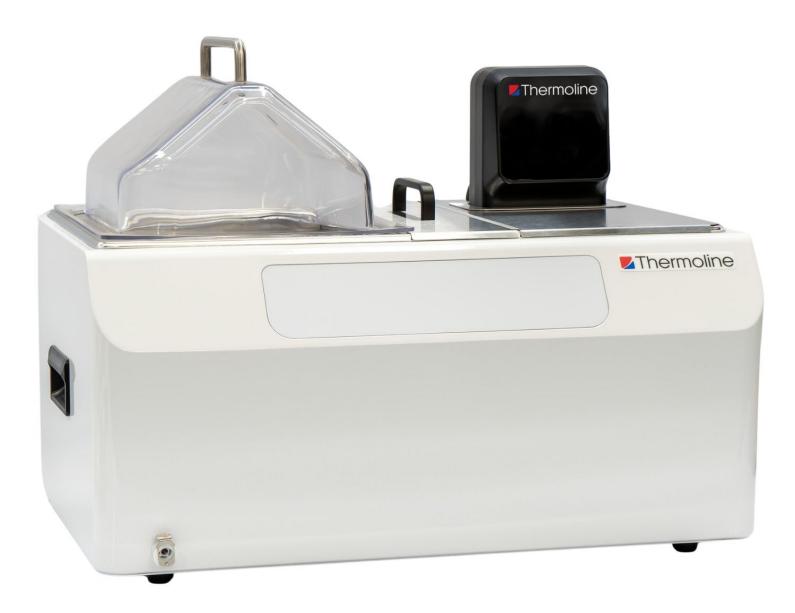

### **Heater Circulator**

Supplied by Thermoline

The Thermoline Heater Circulator is designed to provide an accurate, digitally indicated method of maintaining the temperature of a bath to 95°C whilst circulating the water to minimise the temperature variation throughout the volume of water.

With an air cooled long life circulation motor and a 1500W heating element, these robust units provide precise temperature control, circulation, and heat transfer to the fluid, ensuring consistent and uniform heating of the sample.

#### Models available:

Thermoline supplies two variations of the heater circulator. The TU-1500 fits directly into a Thermoline TWB-24NE-4E bath and the second features a sturdy universal mounting bracket (TU-1500-B model) to retrofit to any exisiting uncirculated water bath.