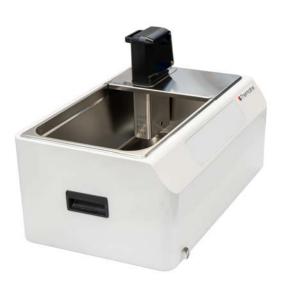

#### Models available:

Thermoline supplies two variations of the heater circulator. The TU-1500 fits directly into a Thermoline TWB-24NE-4E bath and the second features a sturdy universal mounting bracket (TU-1500-B model) to retrofit to any exisiting uncirculated water bath.