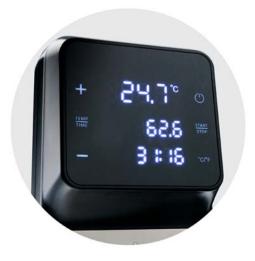

#### Digital Controller:

The heater circulators have programmable LED controllers with a display accuracy of 0.1°C. The easy-to-use controls and bright LED display allow the user to set parameters such as high alarm, temperature calibration and timer options.