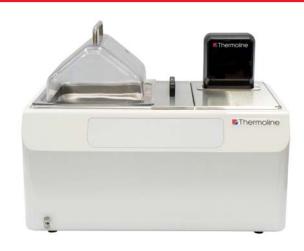

#### Models available:

Thermoline supplies two variations of the heater circulator. The TU-1500 fits directly into a Thermoline TWB-24NE-4E bath and the second features a sturdy universal mounting bracket (TU-1500-B model) to retrofit to any exisiting uncirculated water bath.

Note: Bath sold separately