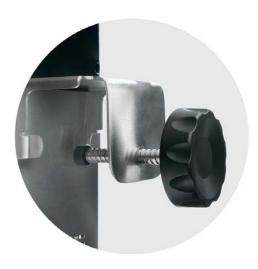

#### • Mounting Options:

The Thermoline water baths feature a bridge especially suited to the TU-1500. Also available is a universal clamp to allow you to fix the TU-1500 to your existing water bath. The clamp features a quick-release screw and allows you to fix the circulator to the wall of an existing water bath.