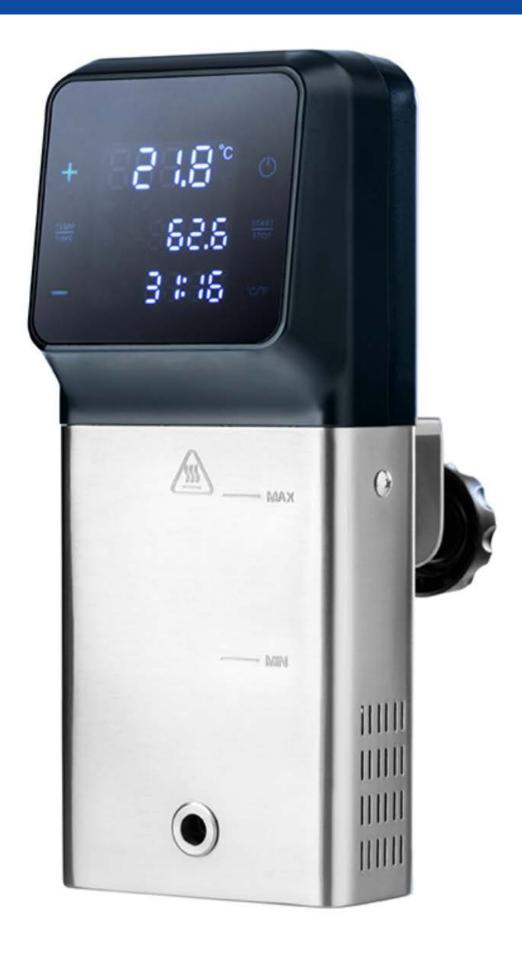

### **Heater Circulator**

Supplied by Thermoline

The Thermoline Heater Circulator is designed to provide an accurate, digitally indicated method of maintaining the temperature of a bath to 95°C whilst circulating the water to minimise the temperature variation throughout the volume of water.

#### Digital Controller:

The heater circulators have programmable LED controllers with a display accuracy of 0.1°C. The easy-to-use controls and bright LED display allow the user to set parameters such as high alarm, temperature calibration and timer options.

#### Circulated Heating:

A long-life motor pumps water throughout the bath, providing a consistent temperature, excellent uniformity and fast recovery times.