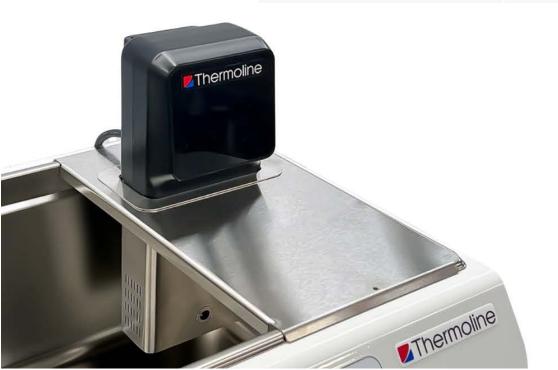

#### Models available:

Thermoline supplies two variations of the heater circulator. The TU-1500 fits directly into a Thermoline TWB-24NE-4E bath and the second features a sturdy universal mounting bracket (TU-1500-B model) to retrofit to any exisiting uncirculated water bath.

#### • Mounting Options:

The Thermoline water baths feature a bridge especially suited to the TU-1500. Also available is a universal clamp to allow you to fix the TU-1500 to your existing water bath. The clamp features a quick-release screw and allows you to fix the circulator to the wall of an existing water bath.